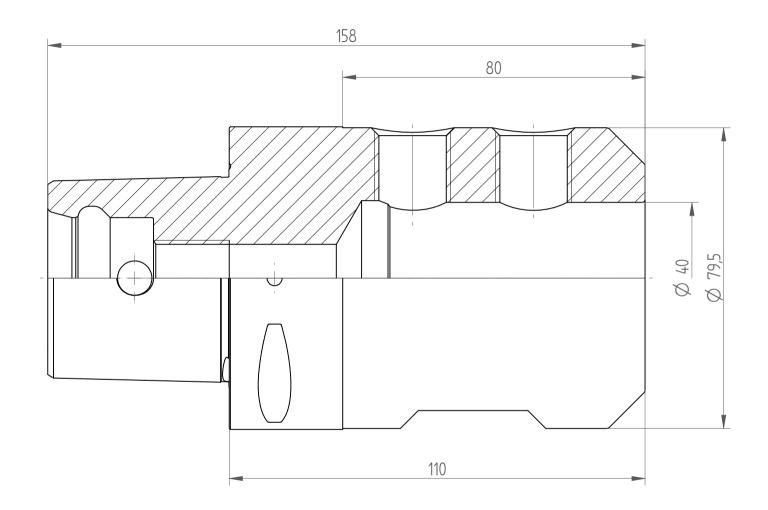

| Туре:      | C8_WD40x110 |
|------------|-------------|
| Part No. : | 280834060   |
| Date :     | 11.06.2014  |
| Scale :    | 1:1         |